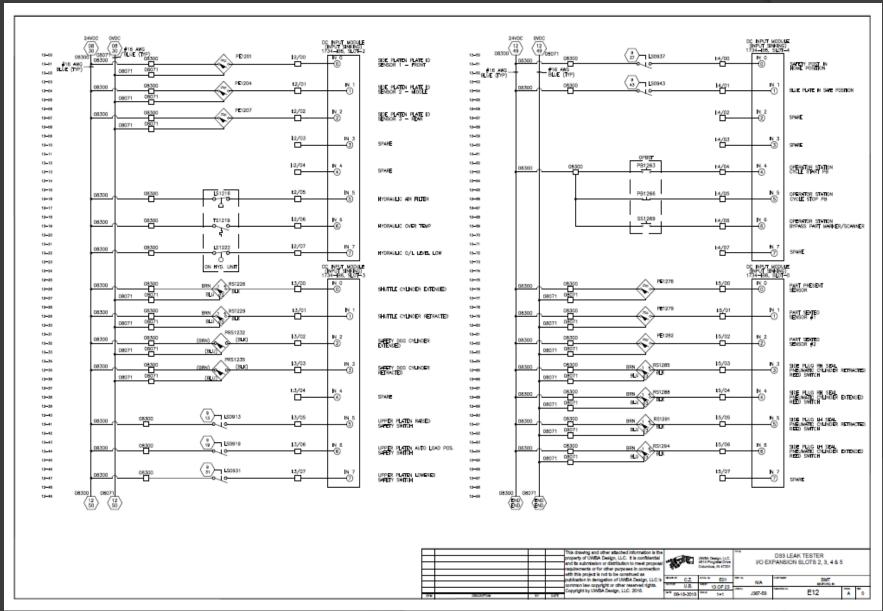

# Electrical Schematics & PLC Programming

**Facility Planning** (MACHINE OPS. REJECT CONV.)
THIS CONVEYOR TO PASS UNDER INDOMONWESH, CONV.)
(30" WIDE-X [20" LG] OP10 ROBOT #8 WASTE TOTE DUNNAGE CAP STORAGE