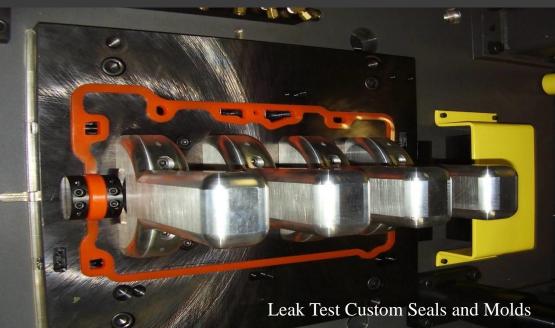

#### Manufacturing, Assembly, and Run-off

Dunk Style Leak Testers

Air Decay Style Leak Testers