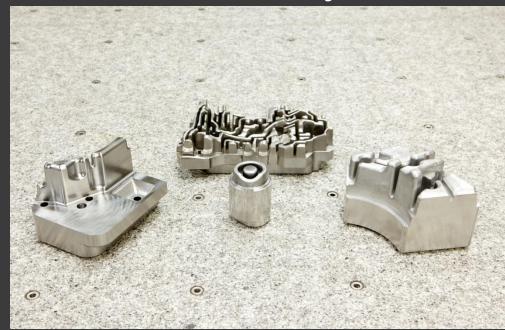

### Cavity Insert Components

Bedford Machine & Tool, Inc.

## Replacement Components

Bedford Machine & Tool, Inc.